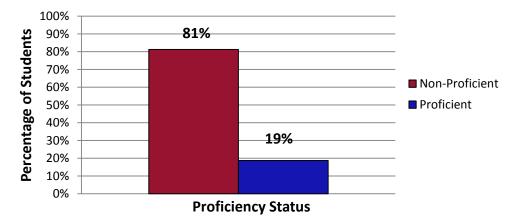

English/Language Arts Spring 2016

|                            | Mathematics Academic Performance |               |          |           |       |         |  |  |
|----------------------------|----------------------------------|---------------|----------|-----------|-------|---------|--|--|
|                            | Number of                        |               |          |           |       |         |  |  |
|                            | Students                         | Participation | Does Not | Partially |       |         |  |  |
|                            | Tested                           | Rate          | Meet     | Meets     | Meets | Exceeds |  |  |
| All Students               | 96                               | 91%           | 64%      | 18%       | 17%   | 2%      |  |  |
| Female                     | 43                               | 91%           | 51%      | 26%       | 19%   | 5%      |  |  |
| Male                       | 53                               | 91%           | 74%      | 11%       | 15%   | 0%      |  |  |
| American Indian            | 96                               | 91%           | 64%      | 18%       | 17%   | 2%      |  |  |
| Students with Disabilities | 21                               | 88%           | 76%      | 14%       | 10%   | 0%      |  |  |
| English Learners           | **                               | **            | **       | **        | **    | **      |  |  |
| Economic Disadvantaged     | 96                               | 91%           | 64%      | 18%       | 17%   | 2%      |  |  |