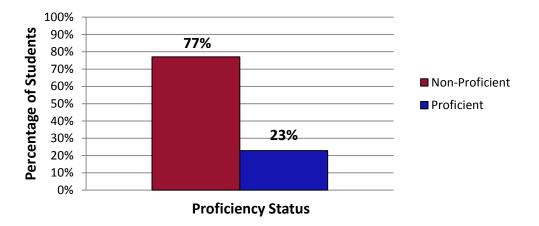

## II. Achievement Data:

|                            | English /Language Arts Academic Performance |               |          |           |       |         |  |  |
|----------------------------|---------------------------------------------|---------------|----------|-----------|-------|---------|--|--|
|                            | Number of                                   |               |          |           |       |         |  |  |
|                            | Students                                    | Participation | Does Not | Partially |       |         |  |  |
|                            | Tested                                      | Rate          | Meet     | Meets     | Meets | Exceeds |  |  |
| All Students               | 96                                          | 91%           | 58%      | 19%       | 21%   | 2%      |  |  |
| Female                     | 44                                          | 94%           | 48%      | 27%       | 20%   | 5%      |  |  |
| Male                       | 52                                          | 90%           | 67%      | 12%       | 21%   | 0%      |  |  |
| American Indian            | 96                                          | 91%           | 58%      | 19%       | 21%   | 2%      |  |  |
| Students with Disabilities | 20                                          | 83%           | 75%      | 10%       | 15%   | 0%      |  |  |
| English Learners           | **                                          | **            | **       | **        | **    | **      |  |  |
| Economic Disadvantaged     | 96                                          | 91%           | 58%      | 19%       | 21%   | 2%      |  |  |