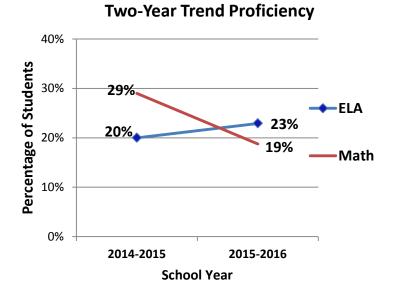

## II. Achievement Data:

|                            | English /Language Arts Academic Performance |               |          |           |       |         |  |  |
|----------------------------|---------------------------------------------|---------------|----------|-----------|-------|---------|--|--|
|                            | Number of                                   |               |          |           |       |         |  |  |
|                            | Students                                    | Participation | Does Not | Partially |       |         |  |  |
|                            | Tested                                      | Rate          | Meet     | Meets     | Meets | Exceeds |  |  |
| All Students               | 96                                          | 91%           | 58%      | 19%       | 21%   | 2%      |  |  |
| Female                     | 44                                          | 94%           | 48%      | 27%       | 20%   | 5%      |  |  |
| Male                       | 52                                          | 90%           | 67%      | 12%       | 21%   | 0%      |  |  |
| American Indian            | 96                                          | 91%           | 58%      | 19%       | 21%   | 2%      |  |  |
| Students with Disabilities | 20                                          | 83%           | 75%      | 10%       | 15%   | 0%      |  |  |
| English Learners           | **                                          | **            | **       | **        | **    | **      |  |  |
| Economic Disadvantaged     | 96                                          | 91%           | 58%      | 19%       | 21%   | 2%      |  |  |

English/Language Arts Spring 2016

|                            | Mathematics Academic Performance |               |          |           |       |         |  |  |
|----------------------------|----------------------------------|---------------|----------|-----------|-------|---------|--|--|
|                            | Number of                        |               |          |           |       |         |  |  |
|                            | Students                         | Participation | Does Not | Partially |       |         |  |  |
|                            | Tested                           | Rate          | Meet     | Meets     | Meets | Exceeds |  |  |
| All Students               | 96                               | 91%           | 64%      | 18%       | 17%   | 2%      |  |  |
| Female                     | 43                               | 91%           | 51%      | 26%       | 19%   | 5%      |  |  |
| Male                       | 53                               | 91%           | 74%      | 11%       | 15%   | 0%      |  |  |
| American Indian            | 96                               | 91%           | 64%      | 18%       | 17%   | 2%      |  |  |
| Students with Disabilities | 21                               | 88%           | 76%      | 14%       | 10%   | 0%      |  |  |
| English Learners           | **                               | **            | **       | **        | **    | **      |  |  |
| Economic Disadvantaged     | 96                               | 91%           | 64%      | 18%       | 17%   | 2%      |  |  |