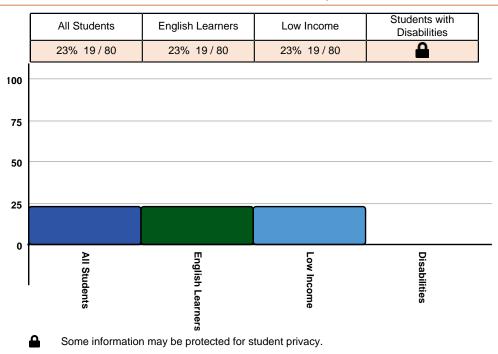

Attendance

#### 77.77%

The percentage of a school or group's overall student population that are present in school on any given day or period

On Track Attendance by Other Characteristics

On Track Attendance by Residence

\*\*\* The Bureau of Indian Education does not have migrant students.

On-track attendance shares the percentage of students who are not chronically absent. Students must be present and ready to learn to succeed academically. Chronically absent students are those students who are absent for any reason (excused or unexcused), such as illness or out-of-school suspension, for 10% or more of a school's total school time between October 1 and May 31. School Year is represented by the last year of the school year. For example, the 2020-2021 school year is shown as 2021