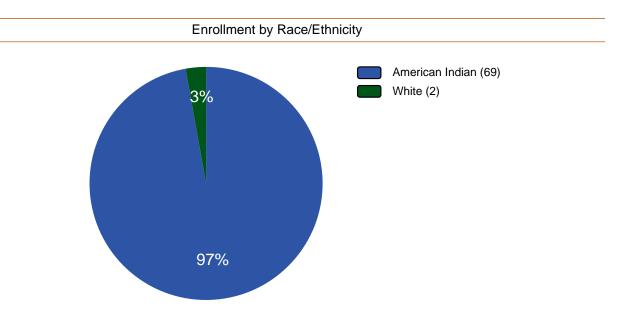

#### Enrollment by Other Characteristics

A snapshot of enrollment in the Bureau of Indian Education is collected every year on the first business day in October. The student count is the main base of funding for the Bureau of Indian Education, based on Title 14 of the Bureau of Education Code, and includes varied levels of funding based on educational needs. This count does not include students who enrolled after October 1st. It is also independent of the ISEP count which is the last Friday of October.