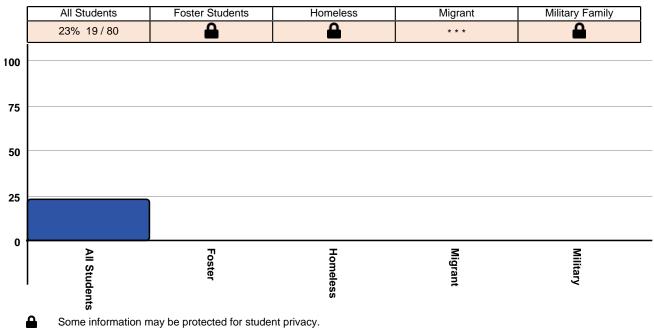

Attendance

#### 77.77%

The percentage of a school or group's overall student population that are present in school on any given day or period

On Track Attendance by Other Characteristics

On Track Attendance by Residence

\*\*\* The Bureau of Indian Education does not have migrant students.

On-track attendance shares the percentage of students who are not chronically absent. Students must be present and ready to learn to succeed academically. Chronically absent students are those students who are absent for any reason (excused or unexcused), such as illness or out-of-school suspension, for 10% or more of a school's total school time between October 1 and May 31. School Year is represented by the last year of the school year. For example, the 2020-2021 school year is shown as 2021