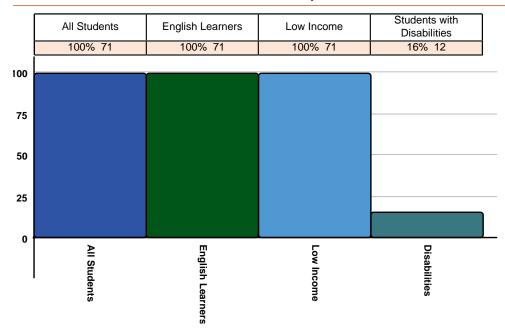

#### Enrollment by Other Characteristics

A snapshot of enrollment in the Bureau of Indian Education is collected every year on the first business day in October. The student count is the main base of funding for the Bureau of Indian Education, based on Title 14 of the Bureau of Education Code, and includes varied levels of funding based on educational needs. This count does not include students who enrolled after October 1st. It is also independent of the ISEP count which is the last Friday of October.