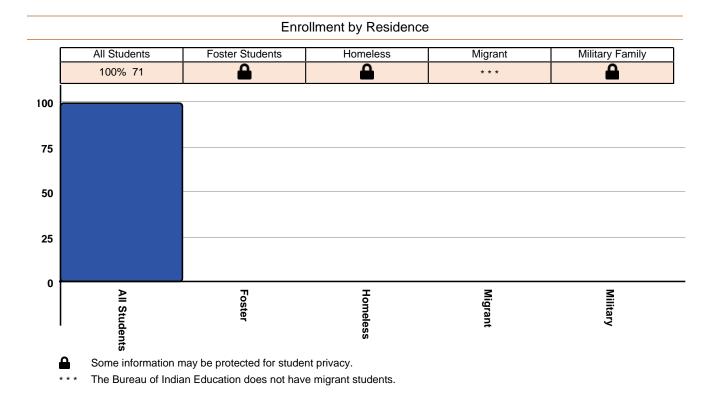

#### 77.77%

The percentage of a school or group's overall student population that are present in school on any given day or period

On Track Attendance by Other Characteristics

On Track Attendance by Residence

\*\*\* The Bureau of Indian Education does not have migrant students.

On-track attendance shares the percentage of students who are not chronically absent. Students must be present and ready to learn to succeed academically. Chronically absent students are those students who are absent for any reason (excused or unexcused), such as illness or out-of-school suspension, for 10% or more of a school's total school time between October 1 and May 31. School Year is represented by the last year of the school year. For example, the 2020-2021 school year is shown as 2021