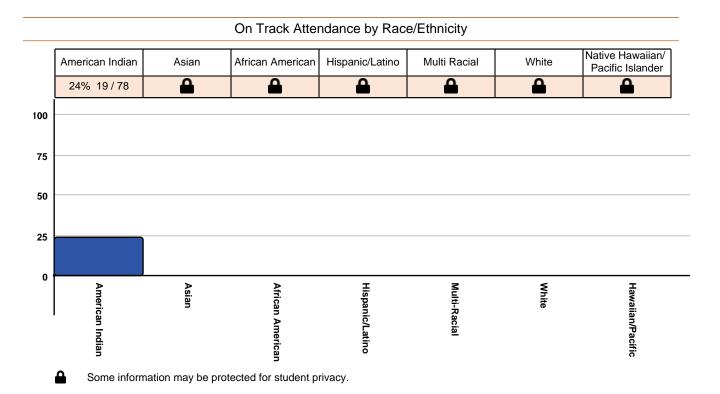

Attendance

#### 77.77%

The percentage of a school or group's overall student population that are present in school on any given day or period

On Track Attendance by Other Characteristics

On Track Attendance by Residence

\*\*\* The Bureau of Indian Education does not have migrant students.

On-track attendance shares the percentage of students who are not chronically absent. Students must be present and ready to learn to succeed academically. Chronically absent students are those students who are absent for any reason (excused or unexcused), such as illness or out-of-school suspension, for 10% or more of a school's total school time between October 1 and May 31. School Year is represented by the last year of the school year. For example, the 2020-2021 school year is shown as 2021