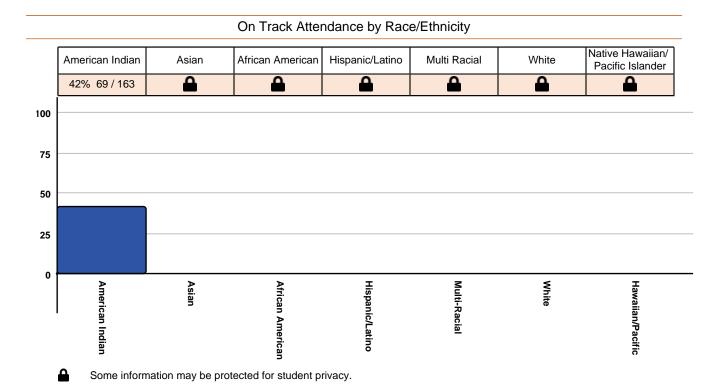

### On Track Attendance by Other Characteristics

On Track Attendance by Residence

\*\*\* The Bureau of Indian Education does not have migrant students.

On-track attendance shares the percentage of students who are not chronically absent. Students must be present and ready to learn to succeed academically. Chronically absent students are those students who are absent for any reason (excused or unexcused), such as illness or out-of-school suspension, for 10% or more of a school's total school time between October 1 and May 31. School Year is represented by the last year of the school year. For example, the 2020-2021 school year is shown as 2021