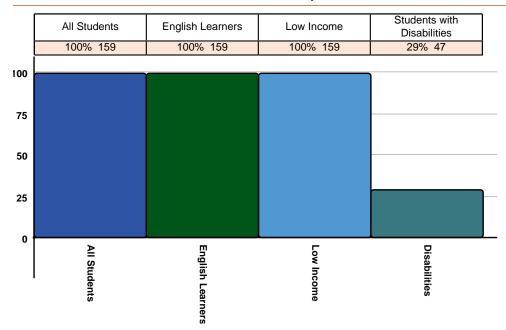

### Enrollment by Other Characteristics

A snapshot of enrollment in the Bureau of Indian Education is collected every year on the first business day in October. The student count is the main base of funding for the Bureau of Indian Education, based on Title 14 of the Bureau of Education Code, and includes varied levels of funding based on educational needs. This count does not include students who enrolled after October 1st. It is also independent of the ISEP count which is the last Friday of October.