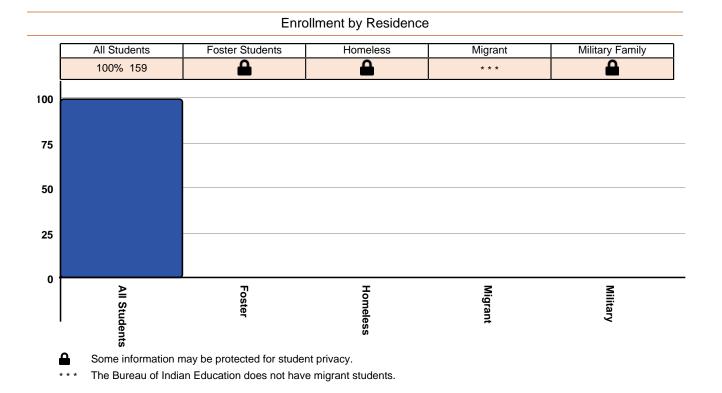

### Enrollment by Other Characteristics

A snapshot of enrollment in the Bureau of Indian Education is collected every year on the first business day in October. The student count is the main base of funding for the Bureau of Indian Education, based on Title 14 of the Bureau of Education Code, and includes varied levels of funding based on educational needs. This count does not include students who enrolled after October 1st. It is also independent of the ISEP count which is the last Friday of October.