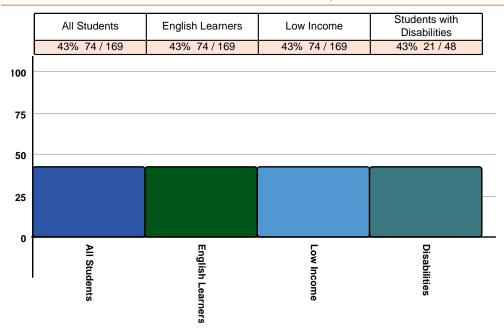

### Attendance

87.92%

The percentage of a school or group's overall student population that are present in school on any given day or period

### On Track Attendance by Other Characteristics

On Track Attendance by Residence

\*\*\* The Bureau of Indian Education does not have migrant students.

On-track attendance shares the percentage of students who are not chronically absent. Students must be present and ready to learn to succeed academically. Chronically absent students are those students who are absent for any reason (excused or unexcused), such as illness or out-of-school suspension, for 10% or more of a school's total school time between October 1 and May 31. School Year is represented by the last year of the school year. For example, the 2020-2021 school year is shown as 2021