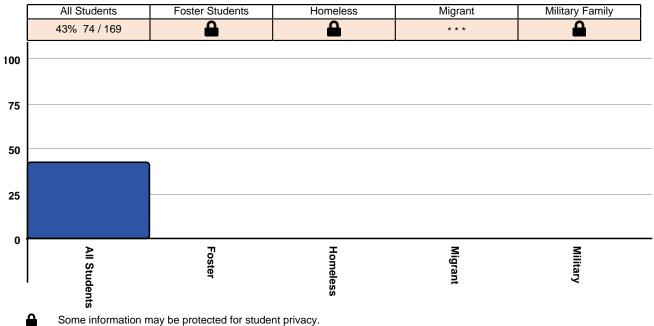

### Attendance

87.92%

The percentage of a school or group's overall student population that are present in school on any given day or period

### On Track Attendance by Other Characteristics

On Track Attendance by Residence

\*\*\* The Bureau of Indian Education does not have migrant students.

On-track attendance shares the percentage of students who are not chronically absent. Students must be present and ready to learn to succeed academically. Chronically absent students are those students who are absent for any reason (excused or unexcused), such as illness or out-of-school suspension, for 10% or more of a school's total school time between October 1 and May 31. School Year is represented by the last year of the school year. For example, the 2020-2021 school year is shown as 2021