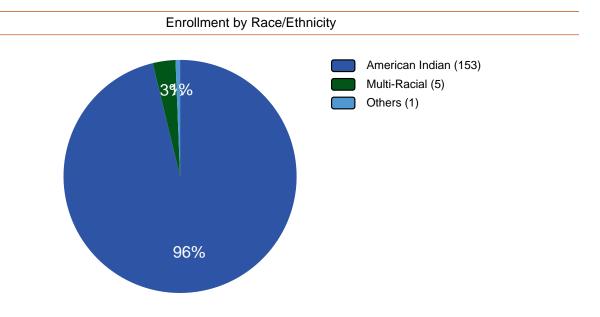

### Enrollment

159 Number of students enrolled during the School Year

### Enrollment by Other Characteristics

A snapshot of enrollment in the Bureau of Indian Education is collected every year on the first business day in October. The student count is the main base of funding for the Bureau of Indian Education, based on Title 14 of the Bureau of Education Code, and includes varied levels of funding based on educational needs. This count does not include students who enrolled after October 1st. It is also independent of the ISEP count which is the last Friday of October.